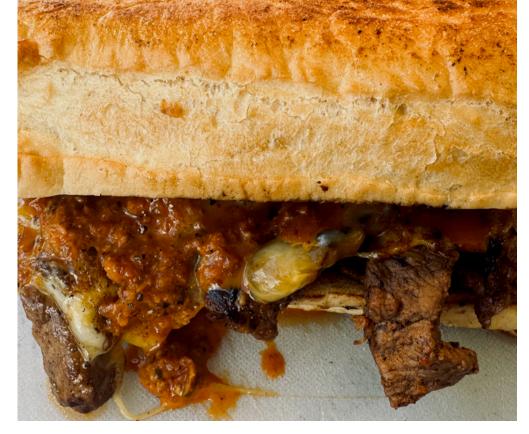

## Cheese "Steak" Sandwich

Choose: 4oz Perí Perí Skírt Steak, Chicken or Beyond Beef (+\$3) Served on a toasted french bread, melted shredded cheese, pickled onions & pickle