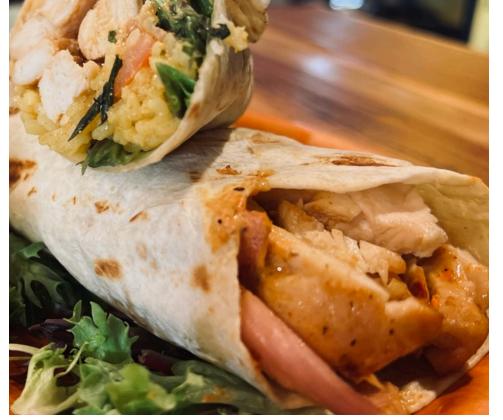

## Breakfast Wrap/Bowl

Choose: 4oz Skírt Steak, Chícken, Beef Curry, Beyond Beef (+\$3) w/ scrambled eggs

Served in a 12" flour tortilla wrap or bowl, tomatoes, pickled onion & tomato/onion salsa.

Curry (Non Spícy) Choose: Beef (Bobotíe), Chícken, Lamb (+\$2) or vegetable (402)