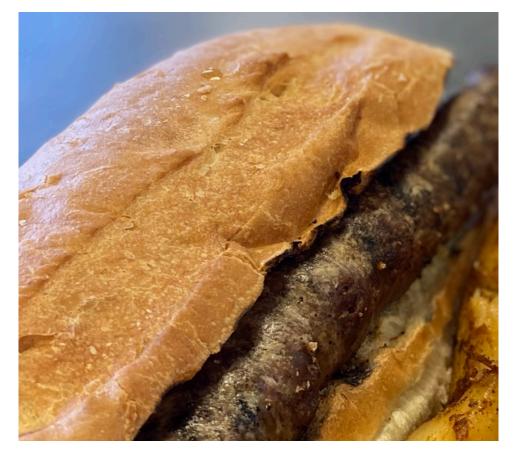

## Hot Dog (Boeríe Roll)

Choose: 4 oz Tradítional (Beef/Pork) or All Beef Sausage

Served on a Toasted French Bread & choice of sauce: safari or peri peri

Add

Extra

Protein

\$4.00