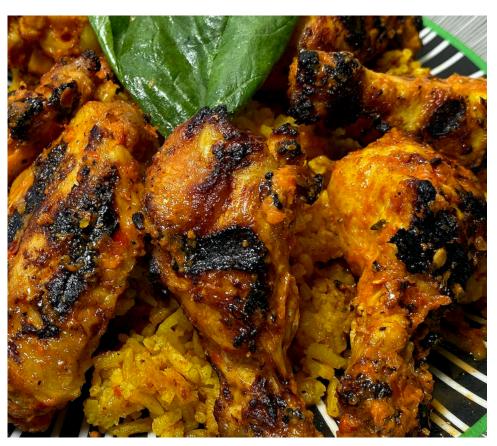

## Off The Grilled Plate

Peri Peri Chicken Thigh, Wings (6), (4 oz) Skirt Steak, Combo (Wings/Steak), farmers sausage or Beyond Beef (+\$3)

Served on Yellow Rice, naan or Entrée Salad