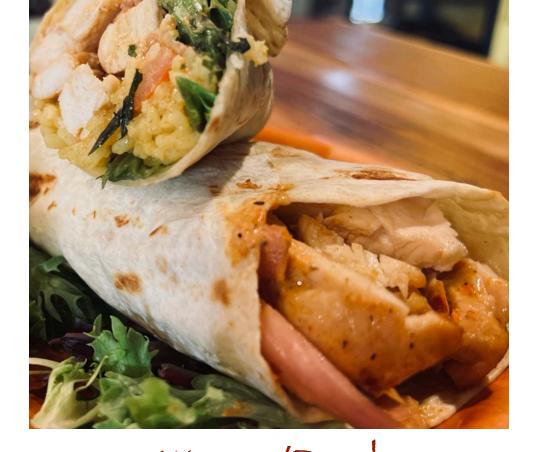

## Cheese "Steak" Sandwich

Choose: 4oz Perí Perí Skírt Steak, Chicken or Beyond Beef (+\$3) Served on a toasted french bread, melted shredded cheese, pickled onions & pickle

Wraps/Bow Choose: 40z Skirt Steak, Chicken, Beef Curry, Beyond Beef (+\$3) w/ cheese

Served in a 12" flour tortilla or bowl, yellow rice, lettuce, tomato, pickled onion & choice of sauce: safari or peri peri.

Curry (Non Spícy) Choose: Beef (Bobotíe), Chícken, Lamb (+\$2) or vegetable (402)