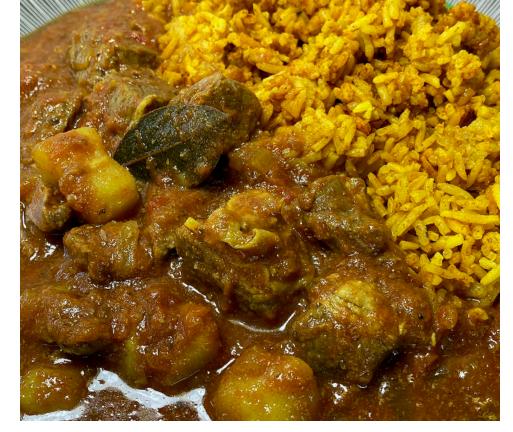

Served in a 12" flour tortilla or bowl, yellow rice, lettuce, tomato, pickled onion & choice of sauce: safari or peri peri.

Curry (Non Spícy) Choose: Beef (Bobotíe), Chícken, Lamb (+\$2) or vegetable (402)

Served with yellow rice or grilled naan & pickled onions

Grab a Non Alcoholic Ginger Beer (\$5) or a Soda or Bottled Water for \$3