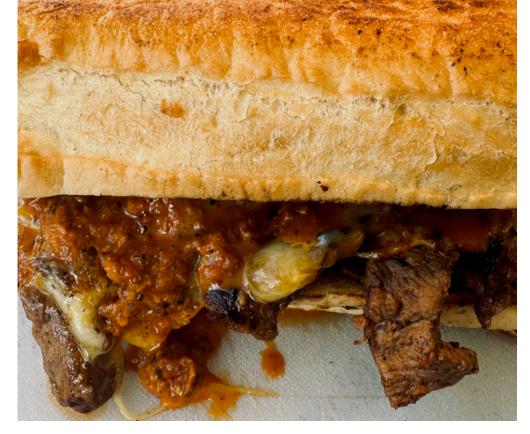

## Cheese "Steak" Sandwich

Choose: 4oz Perí Perí Skírt Steak, Chicken or Beyond Beef (+\$3) Served on a toasted french bread, melted shredded cheese, pickled onions & pickle

Wraps/Bow Choose: 40z Skirt Steak, Chicken, Beef Curry, Beyond Beef (+\$3) w/ cheese