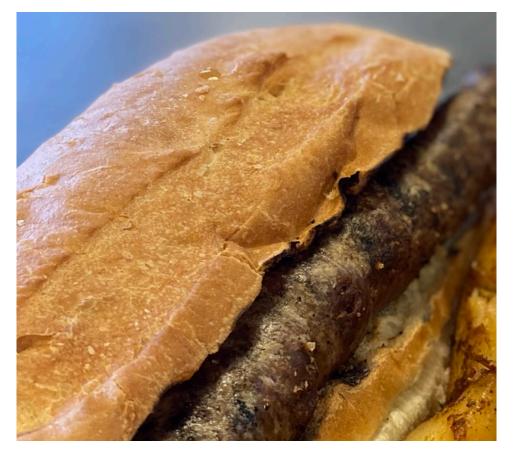

## Hot Dog (Boeríe Roll)

Choose: 4 oz Tradítional (Beef/Pork) or All Beef Sausage

Served on a Toasted French Bread & choice of sauce: safarí or perí perí

Add

Extra

Protein

\$4.00